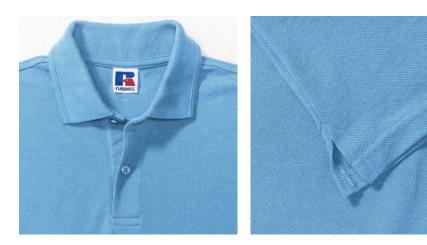

## **RUSSELL MEN'S HARDWEAR POLYCOTTON POLO**

#### Specification

RUSSELL Men's HARDWEAR POLYCOTTON POLO Made almost indestructible.Classical cut short sleeve sewn on the side, reinforcing traces on collar and shoulder flaps, double stitch along shoulders, bottom and around armpits, extra stitching around ruffles, three button colors, spare button, spare button along the shoulders and neck, reinforcement on the back with a latch, pocket on the chest, longer back of the T-shirt, reinforced shackles on the side. sky blue L

# Declaration

Brand: Russel Country of origin: EU