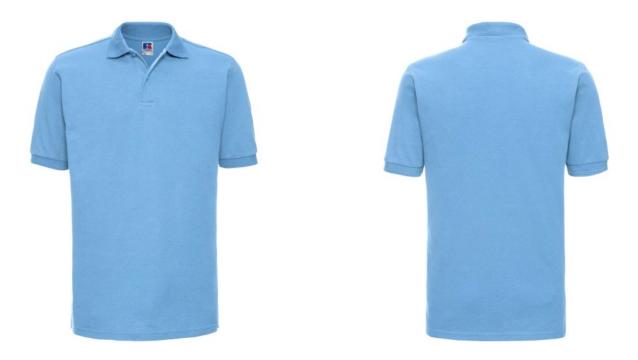

## **RUSSELL MEN'S HARDWEAR POLYCOTTON POLO**

#### Specification

RUSSELL Men's HARDWEAR POLYCOTTON POLO Made almost indestructible.Classical cut short sleeve sewn on the side, reinforcing traces on collar and shoulder flaps, double stitch along shoulders, bottom and around armpits, extra stitching around ruffles, three button colors, spare button, spare button along the shoulders and neck, reinforcement on the back with a latch, pocket on the chest, longer back of the T-shirt, reinforced shackles on the side. sky blue L